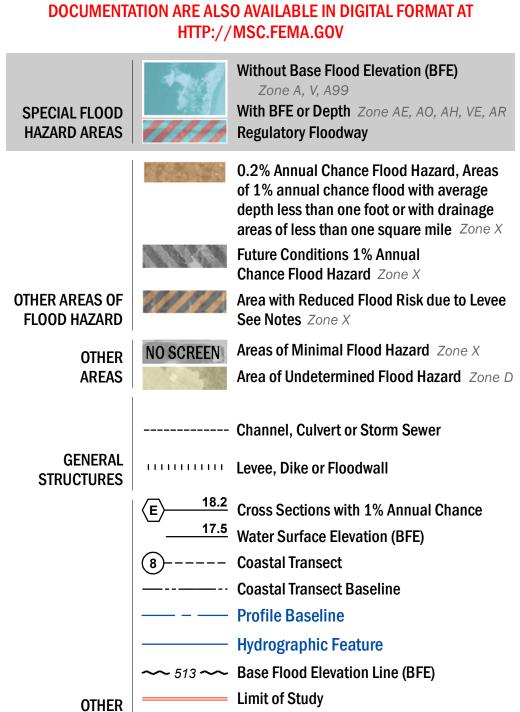

## **FLOOD HAZARD INFORMATION**

SEE FIS REPORT FOR DETAILED LEGEND AND INDEX MAP FOR FIRM PANEL LAYOUT THE INFORMATION DEPICTED ON THIS MAP AND SUPPORTING **DOCUMENTATION ARE ALSO AVAILABLE IN DIGITAL FORMAT AT** 

**Jurisdiction Boundary** 

**FEATURES** 