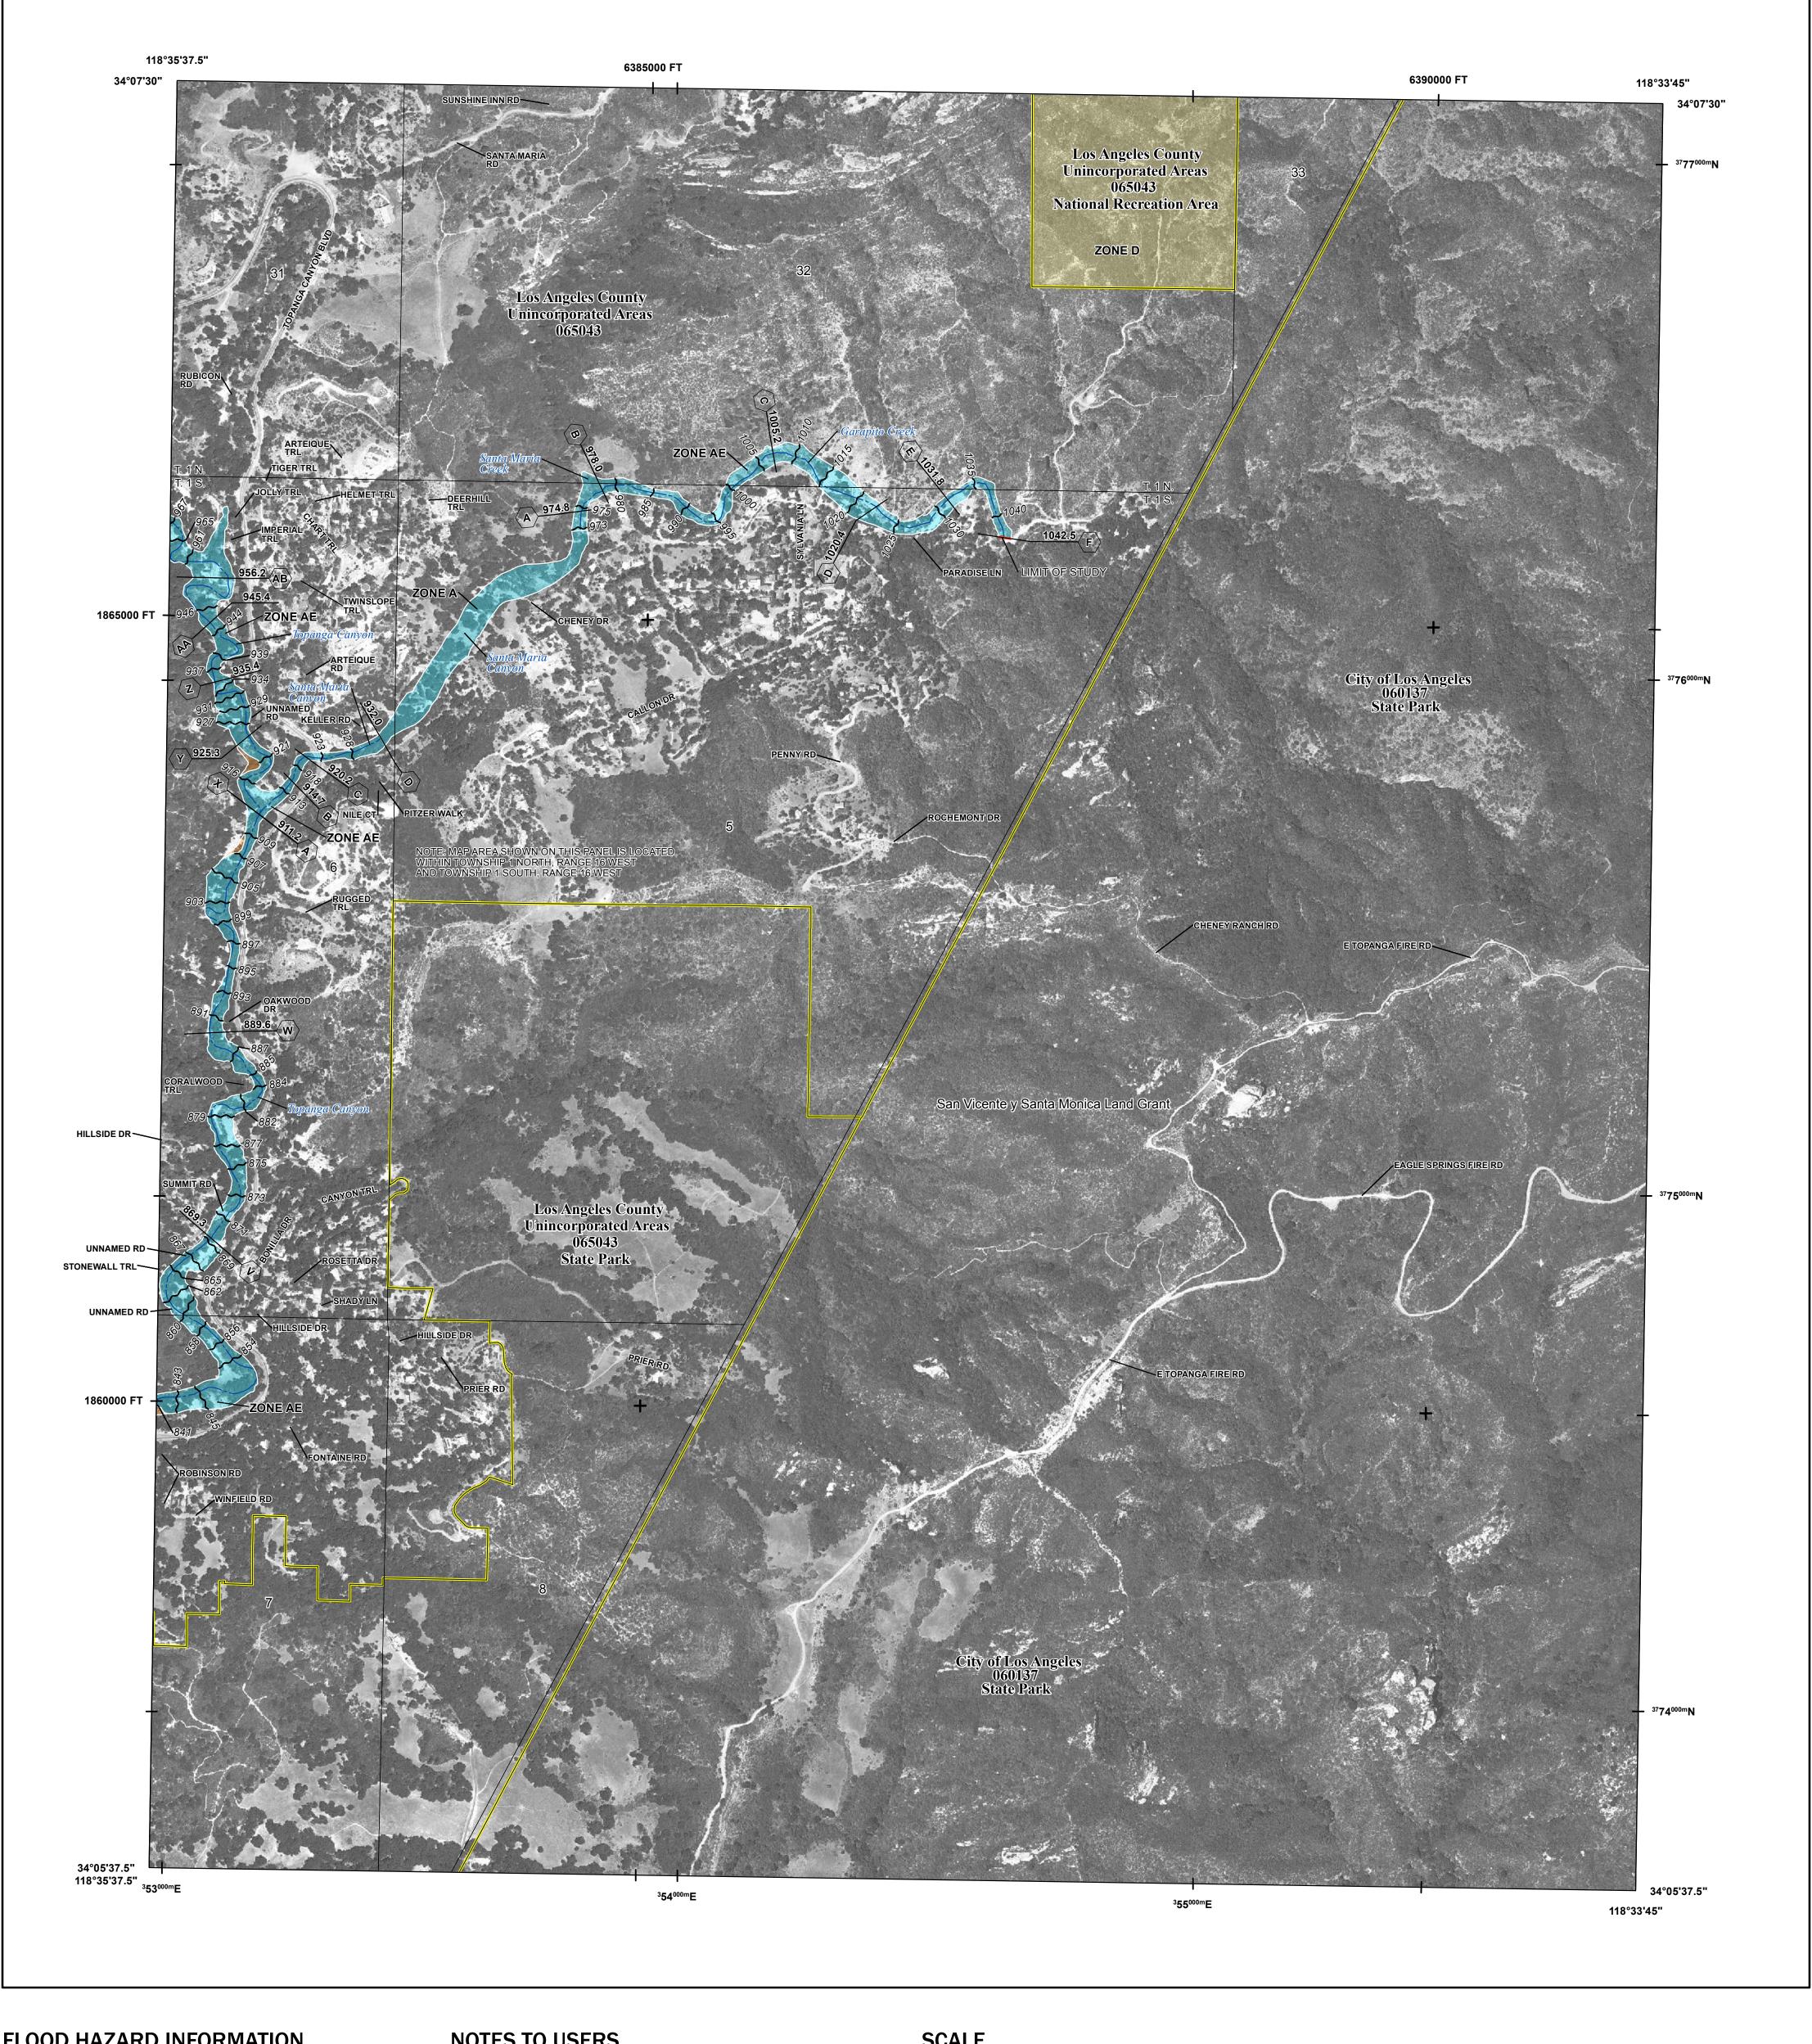

## **PANEL LOCATOR**

NATIONAL FLOOD INSURANCE PROGRAM FLOOD INSURANCE RATE MAP

LOS ANGELES COUNTY, **CALIFORNIA** and Incorporated Areas

PANEL 1552 OF 2350

**Panel Contains:** COMMUNITY LOS ANGELES, CITY OF LOS ANGELES COUNTY

National Flood Insurance Program

FEMA

NUMBER PANEL SUFFIX 1552 060137 065043

**REVISED PRELIMINARY** 3/16/2018

> **VERSION NUMBER** 2.3.3.2 **MAP NUMBER** 06037C1552G MAP REVISED